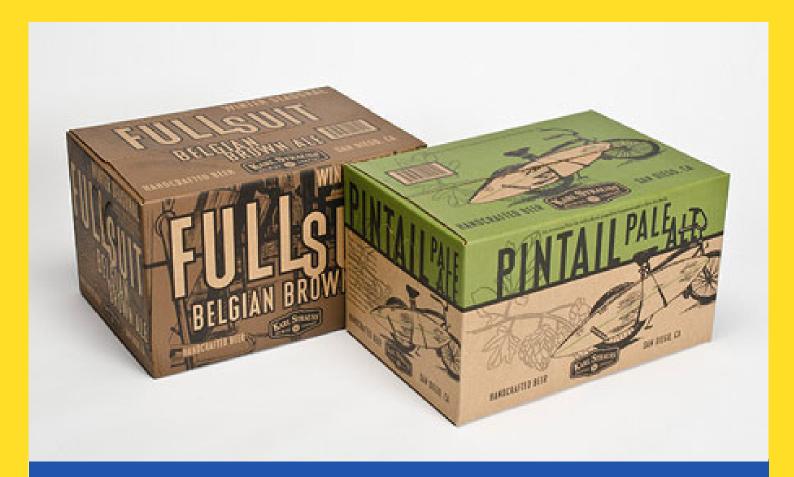

#### PRINTED CORRUGATED BOXES

These Recyclable boxes are commonly used to pack and carry heavy items such as electronics, appliances, wine, fruit & vegetables. They are strong and durable because of their layered paper material. Its main strength comes from the wavy ripple in the middle. They are called corrugated because of these ripples - Flutes.