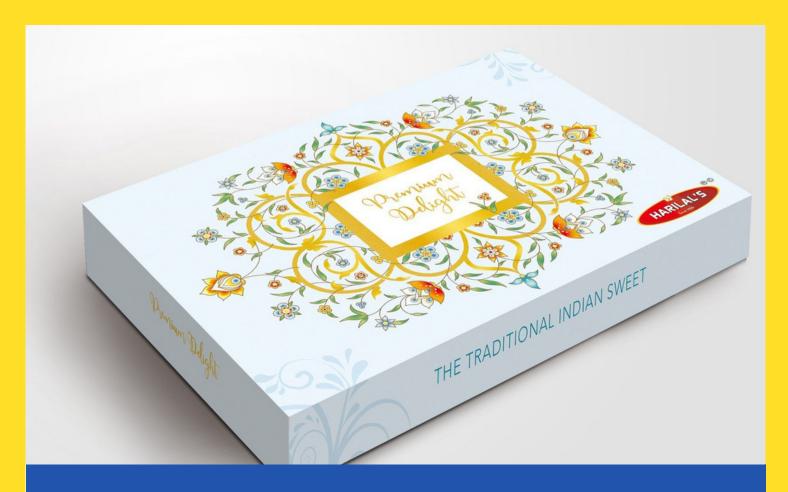

#### RIGID BOXES

Premium rigid boxes are some of the most commonly used and sought after boxes within the luxury packaging industry.

It is made up of two main components, a primary chipboard component, the main structural component of the box, and the wrapping that encases the box, which serves as the place for brand messaging.