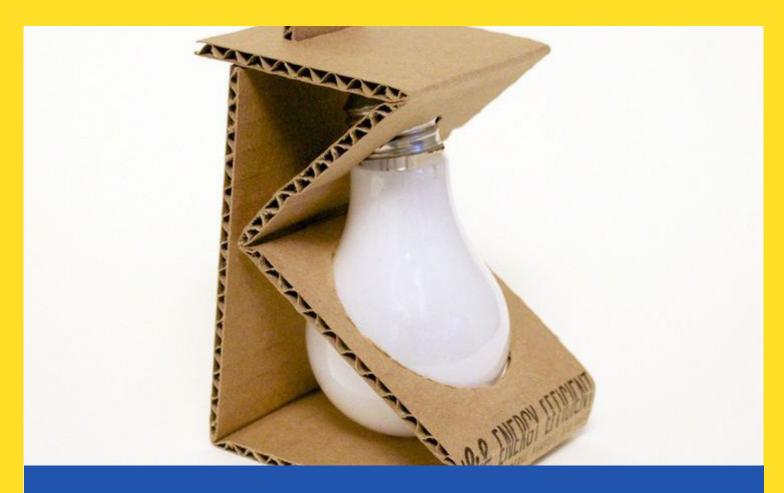

#### PRINTED CORRUGATED BOXES

These Recyclable boxes are commonly used to pack and carry heavy items such as electronics, appliances, wine, fruit & vegetables. They are strong and durable because of their layered paper material. Its main strength comes from the wavy ripple in the middle. They are called corrugated because of these ripples - Flutes.