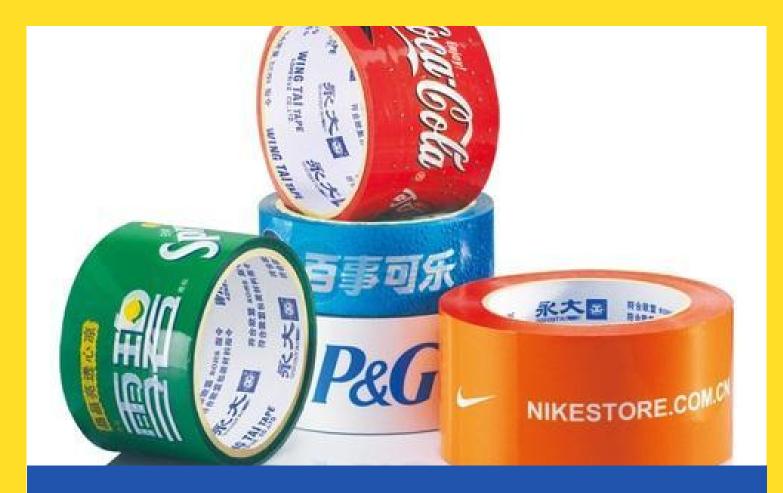

#### **BOPP TAPES**

BOPP is Biaxially Oriented
Polypropylene (BOPP) Film coated with
water based adhesive and Our
adhesive tapes are made from superior
quality adhesive, which provides high
tack and adhesion strength required for
sealing of cartons to make them pilfer
proof.