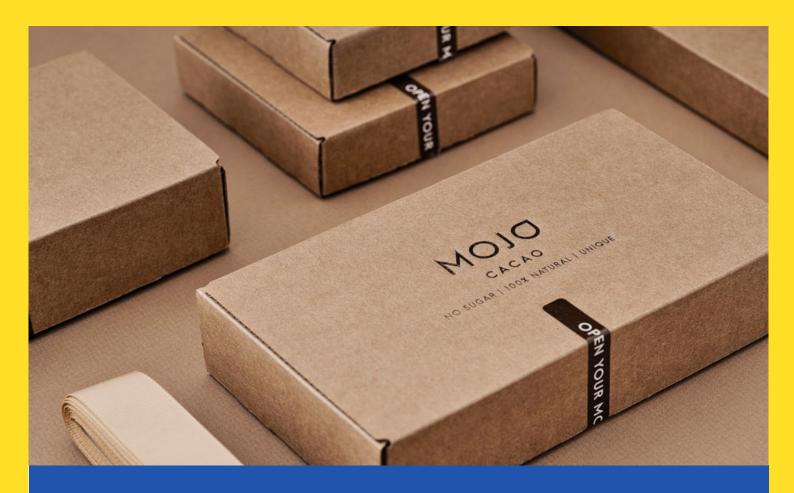

#### PAPER BOARD CARTONS

Paper or cartons box are usually used to pack single products. its lightweight design makes it an ideal packaging device for on-shelf items. Also, printing and graphic designing are easier and more effective on this box. Thus, it can sport eye-catching and appealing profiles of your products while giving it a productive coverage.