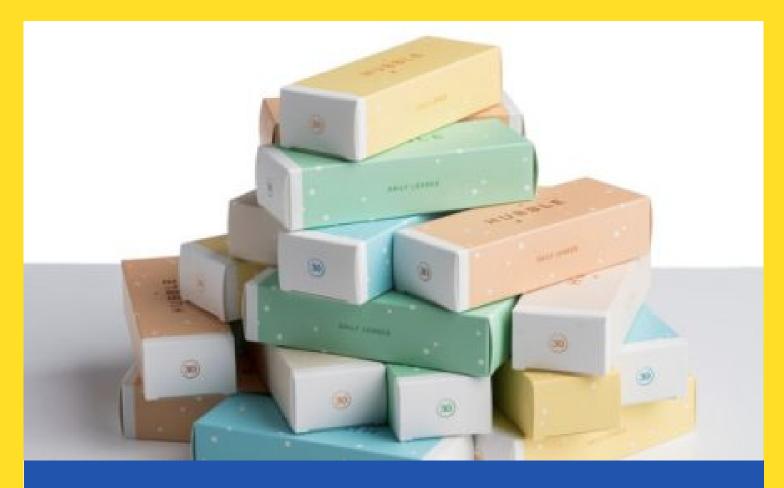

#### PAPER BOARD CARTONS

Paper or cartons box are usually used to pack single products. its lightweight design makes it an ideal packaging device for on-shelf items. Also, printing and graphic designing are easier and more effective on this box. Thus, it can sport eye-catching and appealing profiles of your products while giving it a productive coverage.